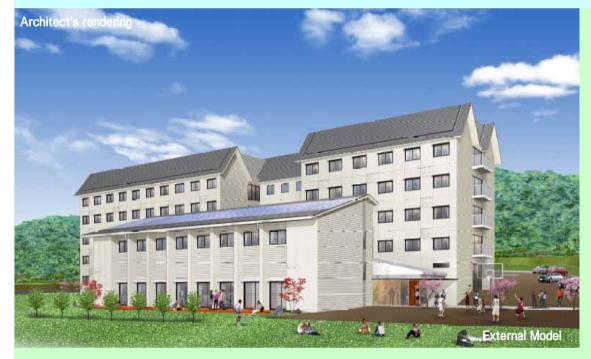

### Announcing the New International Dormitory: BKC International House!

|  | Student Rooms | Area                      | Rate (water included) | To rent bedding: | Total      | Electricity |
|--|---------------|---------------------------|-----------------------|------------------|------------|-------------|
|  | Type A        | apr. 13m <sup>2</sup>     | 39,000 yen/month      | 2,000 yen/month  | 41,000 yen | As used     |
|  | Type B        | apr. isin                 | 47,000 yen/month      | 2,000 yen/month  | 49,000 yen | As used     |
|  | 4-man Room    | apr. 16 . 5m <sup>2</sup> | 600 yen/person/day    | 500 yen/stay     | 1,100 yen+ |             |
|  | 8-man Room    | apr. 25 m²                | 600 yen/person/day    | 500 yen/stay     | 1,100 yen+ |             |
|  |               |                           |                       |                  |            |             |

### Type B Model Architect's Rendering

\*Toilet/shower in each room!

For Ritsumeikan University Students!

Just 5 Minutes Walk from Campus! 6-1-1 Matsugaoka, Otsu, Shiga

24 - Hour, English - Speaking Staff!