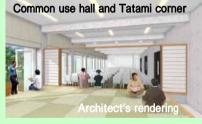

#### **Facilities Description**

| In each<br>Private Room | Bed, Desk & Chair, Refridgerator, Air Conditioner, lighting, Internet,<br>Sink, Toilet w/ Washlet<br>*Type-B rooms also include showers.                                                                                                    |
|-------------------------|---------------------------------------------------------------------------------------------------------------------------------------------------------------------------------------------------------------------------------------------|
|                         | Kitchen Lounge (with TV & DVD Player)<br>1st-4th Floor: Shower Room, Laundry Room (with dryer)<br>Multipurpose Hall with Tatami Corner (with TV & DVD Player)<br>Recreation Facilities (Table Tennis, Billiard Table, Basketball hoop, etc) |