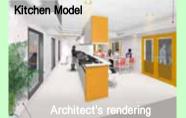

#### **Facilities Description**

| In each<br>Private Room | Bed, Desk & Chair, Refridgerator, Air Conditioner, lighting, Internet,<br>Sink, Toilet w/ Washlet<br>*Type-B rooms also include showers.                                                                                                    |
|-------------------------|---------------------------------------------------------------------------------------------------------------------------------------------------------------------------------------------------------------------------------------------|
|                         | Kitchen Lounge (with TV & DVD Player)<br>1st-4th Floor: Shower Room, Laundry Room (with dryer)<br>Multipurpose Hall with Tatami Corner (with TV & DVD Player)<br>Recreation Facilities (Table Tennis, Billiard Table, Basketball hoop, etc) |