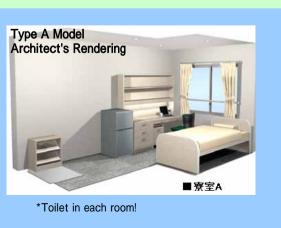

#### **Facilities Description**

| In each<br>Private Room | Bed, Desk & Chair, Refridgerator, Air Conditioner, lighting, Internet,<br>Sink, Toilet w/ Washlet<br>*Type-B rooms also include showers.                                                                                                    |
|-------------------------|---------------------------------------------------------------------------------------------------------------------------------------------------------------------------------------------------------------------------------------------|
|                         | Kitchen Lounge (with TV & DVD Player)<br>1st-4th Floor: Shower Room, Laundry Room (with dryer)<br>Multipurpose Hall with Tatami Corner (with TV & DVD Player)<br>Recreation Facilities (Table Tennis, Billiard Table, Basketball hoop, etc) |