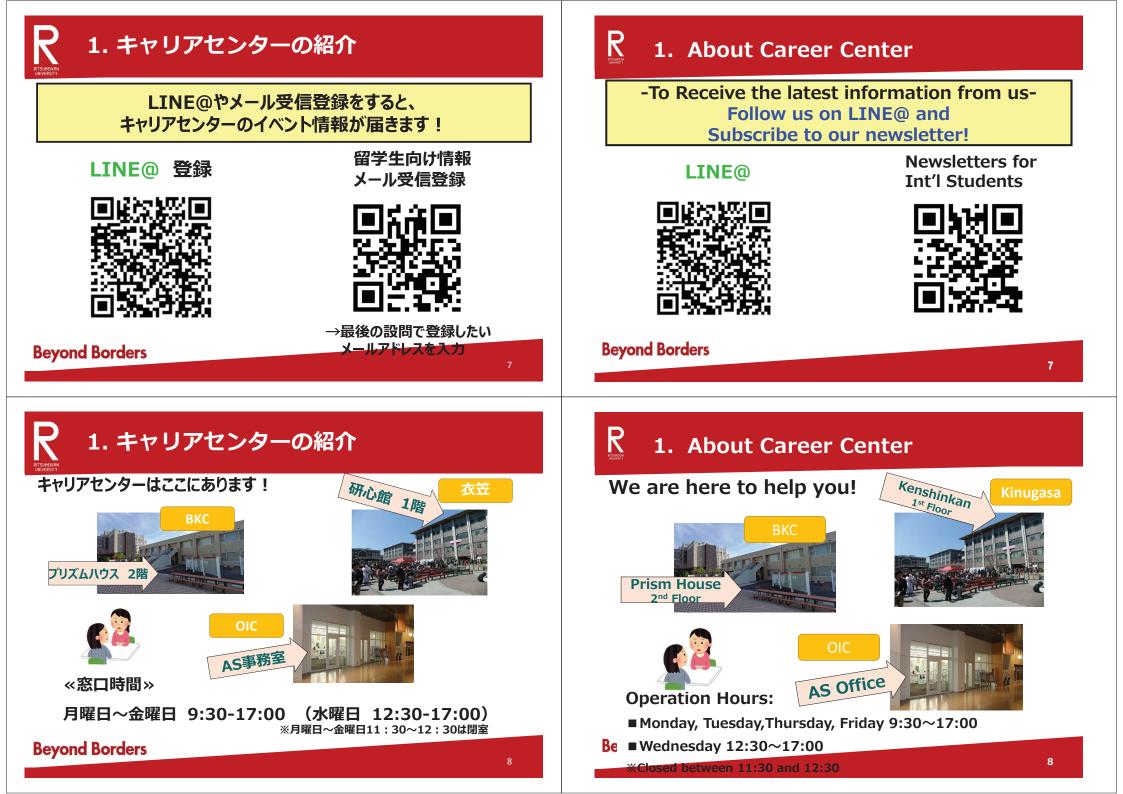

## 1. About Career Center

#### Come and visit us for:

·Individual career counseling (available in English)

- •Guidance for how to write a resume in Japanese
- Mock interviews
- ·On-campus career job fairs for international students
- Providing career information
- •Guidance for how to find internships, etc.

**Beyond Borders** 

R

外国人留学生対象 合同企業説明会

外国人留学生を 積極的にサポート!

就職ガイダンス

## 1. About Career Center

**On-Campus Career Job Fair for** International Students

Various supports for international students!

Getting advice from **International Alumni** 

Seminars for **International students** 

#### ※2020年度はオンラインで実施

\*All events in AY2020 were held online