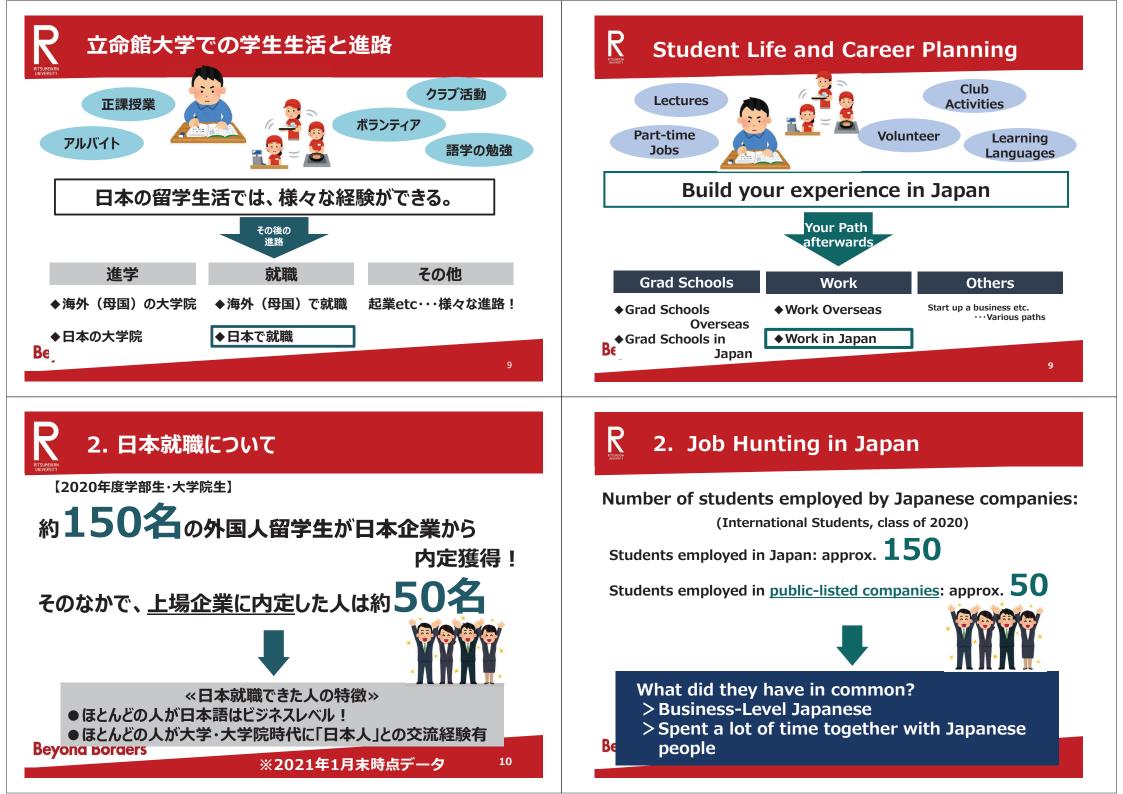

#### 日本で就職するには在学中に準備が必要!

日本就職を希望する場合は、学部生の場合は3回生までに、

# 日本語ビジネスレベルを習得しよう!

大学院生の場合は今すぐに「ビジネス日本語」の 勉強を始めよう!

ほとんどの日本企業が日本人相手に ビジネスができる外国人留学生を採用します。

**Beyond Borders** 

11

## **Business-Level Japanese**

is required by the end of 3<sup>rd</sup> year (Undergraduates) or 1<sup>st</sup> year(Graduates) if you want to work in Japan.

R

You should start learning Business Japanese from today.

> Most Japanese companies hire international students who can make business with local Japanese.

**Beyond Borders** 

2. 日本就職について

日本で就職するには在学中に準備が必要!