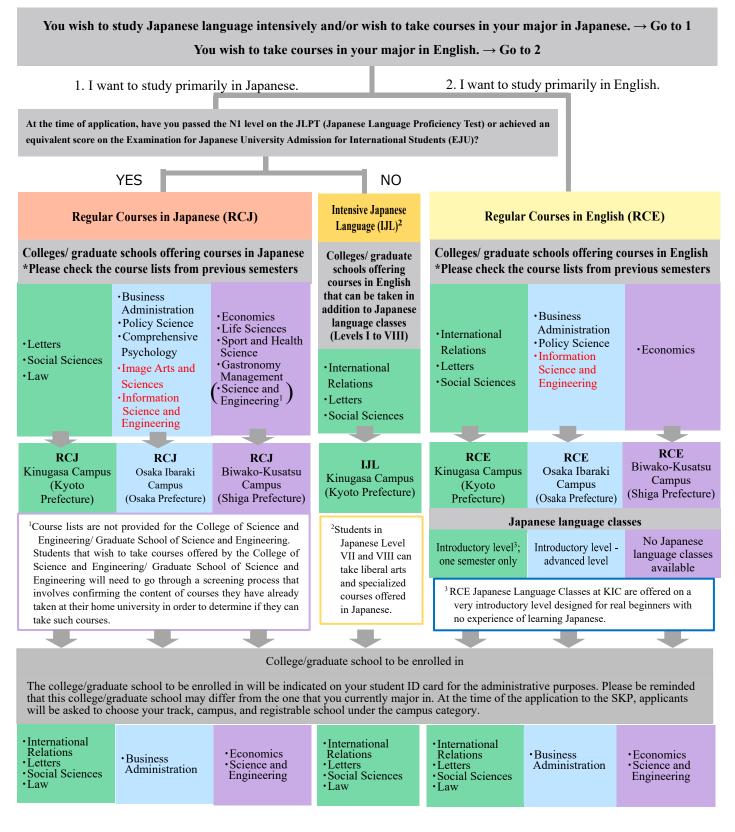

## RITSUMEIKAN

You will need to select a track and campus for your desired language of instruction as well as for the courses you wish to take in SKP. Use the chart below to confirm the tracks and colleges/ graduate schools offering courses. Also, refer to the course lists from previous semesters for each track and campus to determine which track/campus you will be applying to.

## Course Lists From Previous Semesters

The finalized course lists will be distributed at the start of the course registration period. Please note that even if a course is listed as having been offered in the past, it may not be offered during future semesters. For some of the courses offered in each track, only a limited number of students can enroll. If the number of applicants for such a course exceeds the maximum number that can enroll, registration will be decided by lottery. Please note that there is a possibility that you may not be able to take your desired courses.